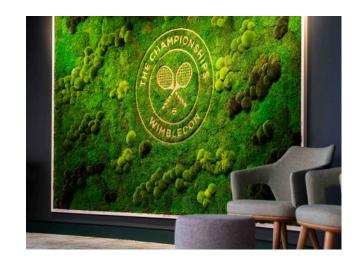

#### PRODUCT DESCRIPTION

NGA moss systems are made using real preserved plant material. You get the watering systems and regular maintenance. And you get the convenience of faux plant systems without the sustainability and authenticity compromises.

All are hand-made to your order.

The different options are made using a combination of different types of mosses and colours. Additional signage/ lighting can be incorporated upon request

## **ADDITIONS**

Additions - Lighting/ Signage

Additions - Wooden Signage

Addtions Acrylic