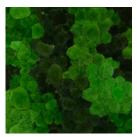

ensions         | Upon Request                                                                        | Fire Rated          | Upon Request               |
| Materials          | Real preserved plants on chipboard backing                                          |                     |                            |

## **INSTALLATION NOTES**

The panels are mounted on 9mm MDF and are screwed through the face of the panels into the wall. For ceilings, it is crucial to have plywood installed beforehand.



Westward House, Camberley, GU15 3DB | T: +44 (0) 1276 686175 | E: info@nogreyarea.co.uk







# **AVAILABLE FINISHES**

### **GRASSLANDS**



Forest Floor



Lowland



Meadow

### **SCENERY**



Rainforest Mid Green



Rainforest Dark Green



Foothills Light Green



Foothills Mid Green



Foothills Marble Mixed



Foothills Dark Green



Landscape



Landscape + Jungle



Landscape + Rainforest



Woods

## **ADDITIONS**



Additions - Lighting/ Signage



Additions - Wooden Signage



Addtions Acrylic