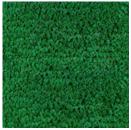

| Installation Method | Surface mounted / Recessed |
| Dimensions         | Upon Request                                                                        | Fire Rated          | Upon Request               |
| Materials          | Real preserved plants on chipboard backing                                          |                     |                            |

## **INSTALLATION NOTES**

The panels are mounted on 9mm MDF and are screwed through the face of the panels into the wall. For ceilings, it is crucial to have plywood installed beforehand.



Westward House, Camberley, GU15 3DB | T: +44 (0) 1276 686175 | E: info@nogreyarea.co.uk







# **AVAILABLE FINISHES**

### **GRASSLANDS**



Forest Floor



Lowland



Meadow

### **SCENERY**



Rainforest Mid Green



Rainforest Dark Green



Foothills Light Green



Foothills Mid Green



Foothills Marble Mixed



Foothills Dark Green



Landscape



Landscape + Jungle



Landscape + Rainforest



Woods

## **ADDITIONS**



Additions - Lighting/ Signage



Additions - Wooden Signage



Addtions Acrylic