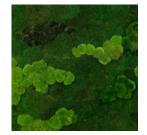

| Fire Rated          | Upon Request               |
| Materials          | Real preserved plants on chipboard backing                                          |                     |                            |

## **INSTALLATION NOTES**

The panels are mounted on 9mm MDF and are screwed through the face of the panels into the wall. For ceilings, it is crucial to have plywood installed beforehand.



Westward House, Camberley, GU15 3DB | T: +44 (0) 1276 686175 | E: info@nogreyarea.co.uk







# **AVAILABLE FINISHES**

### **GRASSLANDS**



Forest Floor



Lowland



Meadow

### **SCENERY**



Rainforest Mid Green



Rainforest Dark Green



Foothills Light Green



Foothills Mid Green



Foothills Marble Mixed



Foothills Dark Green



Landscape



Landscape + Jungle



Landscape + Rainforest



Woods

## **ADDITIONS**



Additions - Lighting/ Signage



Additions - Wooden Signage



Addtions Acrylic