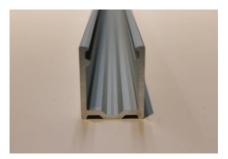

# MOUNTING ACCESSORIES

Mounting Clips: 15 x 8.1 x 10.3mm

Aluminium Profile: 1000 x 8.9 x 13.2mm