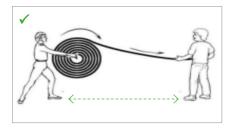

#### **UNREELING**

When unreeling NGA's Neon Flex there must be at least 2 people working together. One holding / supporting the reel and the other pulling the neon out for installation. This can avoid twisting the internal LED and damaging it.

Distance <1.5m

Do not twist