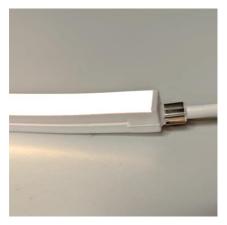

|  |  |

| Power              | 8w/m                             |
|--------------------|----------------------------------|
| IK Rating          | N/A                              |
| SupplyVoltage      | 24V DC                           |
| CRI                | N/A                              |
| Warranty           | 5 years (3 years when submerged) |
| MacAdam Step       | 2SDCM                            |
| Control Gear       | 0-10 / DALI / DMX                |
| Mounting Clip Dims | 15 x 8.1 x 10.3mm (L x W x H)    |

| Colour Temperature | Red  | Green | Blue | RGB | - |
|--------------------|------|-------|------|-----|---|
| Lumen Output       | 32lm | 93lm  | 20lm | 142 | - |

HEAD OFFICE

T: +44 (0) 1276 686175 | E: info@nogreyarea.co.uk



# **CABLE ENTRY**



End Cable Entry

# MOUNTING ACCESSORIES



Mounting Clips: 15 x 8.1 x 10.3mm



Aluminium Profile: 1000 x 8.9 x 13.2mm

#### **UNREELING**

When unreeling NGA's Neon Flex there must be at least 2 people working together. One holding / supporting the reel and the other pulling the neon out for installation. This can avoid twisting the internal LED and damaging it.



Distance <1.5m



Do not twist