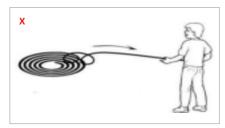

#### **UNREELING**

When unreeling NGA's Neon Flex there must be at least 2 people working together. One holding / supporting the reel and the other pulling the neon out for installation. This can avoid twisting the internal LED and damaging it.

Distance <1.5m

Do not twist