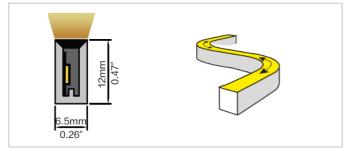

## **TECHNICAL DATA**

| Product Code       | NGA/LL/NF/0612/H/8/RGB/68/EE   |  |  |
|--------------------|--------------------------------|--|--|
| Light Fixture Type | Horizontal Bending Fusion Neon |  |  |
| Cable Entry (EE)   | End cable entry only           |  |  |
| Cutting Interval   | 50mm                           |  |  |
| Dimensions         | W:6.5 x H:12mm                 |  |  |
| IP Rating          | IP68                           |  |  |
| Bending Diameter   | 60mm Max                       |  |  |
| Efficacy           | 18lm/w                         |  |  |

# MOUNTING ACCESSORIES

Mounting Clips: 15 x 8.1 x 10.3mm

Aluminium Profile: 1000 x 8.9 x 13.2mm