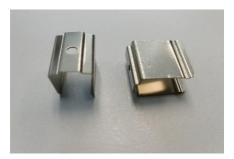

# MOUNTING ACCESSORIES

Mounting Clips: 15 x 8.1 x 10.3mm

Aluminium Profile: 1000 x 8.9 x 13.2mm