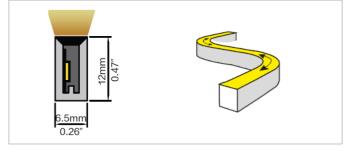

## TECHNICAL DATA

| Product Code       | NGA/LL/NF/0612/H/8/DYN/2757/68/EE |  |  |  |
|--------------------|-----------------------------------|--|--|--|
| Light Fixture Type | Horizontal Bending Fusion Neon    |  |  |  |
| Cable Entry (EE)   | End cable entry only              |  |  |  |
| Cutting Interval   | 50mm                              |  |  |  |
| Dimensions         | W:6.5 x H:12mm                    |  |  |  |
| IP Rating          | IP68                              |  |  |  |
| Bending Diameter   | 60mm Max                          |  |  |  |
| Efficacy           | 40lm/w                            |  |  |  |