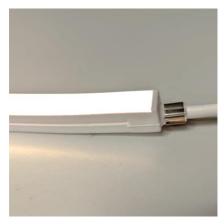

|  |  |  |
| Efficacy           | 40lm/w                            |  |  |  |





| Power          | 8w                               |
|----------------|----------------------------------|
| IK Rating      | N/A                              |
| Supply Voltage | 24V DC                           |
| CRI            | ≥90                              |
| Warranty       | 5 years (3 years when submerged) |
| MacAdam Step   | 2SDCM                            |
|                |                                  |
| Control Gear   | 0-10 / DALI / DMX                |

| Colour Temperature | 2700k | 5700k | 2700k +5700k | _ | - |
|--------------------|-------|-------|--------------|---|---|
| Lumen Output       | 162lm | 163lm | 323lm        | _ | - |



# **ADDITIONAL INFO**

### CABLE ENTRY



End Cable Entry

### MOUNTING ACCESSORIES



Mounting Clips: 15 x 8.1 x 10.3mm



Aluminium Profile: 1000 x 8.9 x 13.2mm

#### UNREELING

When unreeling NGA's Neon Flex there must be at least 2 people working together. One holding / supporting the reel and the other pulling the neon out for installation. This can avoid twisting the internal LED and damaging it.



Distance <1.5m