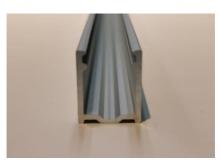

### MOUNTING ACCESSORIES

Mounting Clips: 15 x 8.1 x 10.3mm

Aluminium Profile: 1000 x 8.9 x 13.2mm