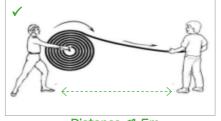

#### UNREELING

When unreeling NGA's Neon Flex there must be at least 2 people working together. One holding / supporting the reel and the other pulling the neon out for installation. This can avoid twisting the internal LED and damaging it.

Distance <1.5m