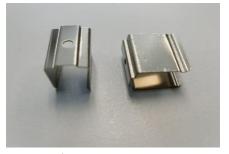

### MOUNTING ACCESSORIES

Mounting Clips: 15 x 8.1 x 10.3mm

Aluminium Profile: 1000 x 8.9 x 13.2mm