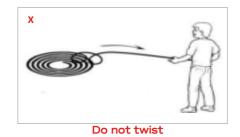

#### UNREELING

When unreeling NGA's Neon Flex there must be at least 2 people working together. One holding / supporting the reel and the other pulling the neon out for installation. This can avoid twisting the internal LED and damaging it.