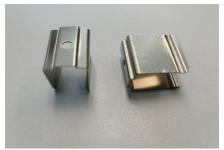

### MOUNTING ACCESSORIES

Mounting Clips: 15 x 8.1 x 10.3mm

Aluminium Profile: 1000 x 8.9 x 13.2mm