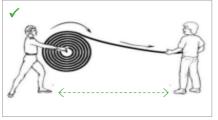

## UNREELING

When unreeling NGA's Neon Flex there must be at least 2 people working together. One holding / supporting the reel and the other pulling the neon out for installation. This can avoid twisting the internal LED and damaging it.

Distance <1.5m

Do not twist