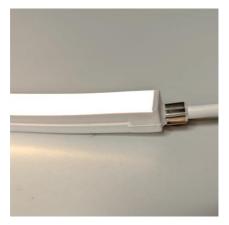

#### PRODUCT DESCRIPTION

Horizontal Bend 8w IP68 Fusion Neon

### **CABLE ENTRY**

End Cable Entry