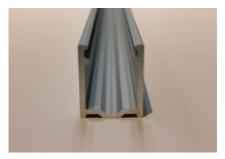

### MOUNTING ACCESSORIES

Mounting Clips: 15 x 8.1 x 10.3mm

Aluminium Profile: 1000 x 8.9 x 13.2mm