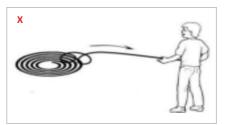

## UNREELING

When unreeling NGA's Neon Flex there must be at least 2 people working together. One holding / supporting the reel and the other pulling the neon out for installation. This can avoid twisting the internal LED and damaging it.

Distance <1.5m

Do not twist