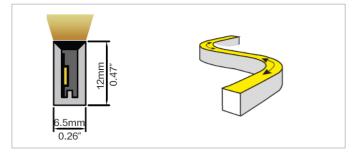

#### **TECHNICAL DATA**

| Product Code       | NGA/LL/NF/0612/H/8/XXXX/68     |  |  |
|--------------------|--------------------------------|--|--|
| Light Fixture Type | Horizontal Bending Fusion Neon |  |  |
| Cable Entry (EE)   | End cable entry only           |  |  |
| Cutting Interval   | 50mm                           |  |  |
| Dimensions         | W:6.5 x H:12mm                 |  |  |
| IP Rating          | IP68                           |  |  |
| Bending Diameter   | 60mm Max                       |  |  |
| Efficacy           | 60lm/w                         |  |  |