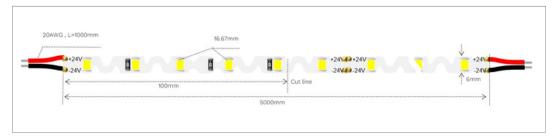

#### **TECHNICAL INFORMATION**

| Product Code      | NGA/LL/ZL/9.6/XXXX/20 |
|-------------------|-----------------------|
| Product Group     | LED Strip             |
| Power Consumption | 9.6w/m                |
| Supply Voltage    | DC24V                 |
| LEDs per metre    | 60                    |
| Cutting Interval  | 100mm                 |
| LED Pitch         | 16.67mm               |
| Cable Gauge       | 20 AWG                |

| Height            | 1.7mm                              |
|-------------------|------------------------------------|
| Туре              | Constant Voltage                   |
| Efficacy          | 83.3lm/w (@ 4000k)                 |
| IP Rating Options | IP20 / IP66                        |
| CRI               | Ra≥ 90                             |
| MacAdam Step      | 2SDCM                              |
| Control Gear      | On/Off / Mains / 0-10 / DALI / DMX |
| Lifetime          | 50.000 hours at L80                |

| Colour Temperature | - | - | 4000k | - |  |
|--------------------|---|---|-------|---|--|
| Lumen Output       | - | - | 800lm | - |  |

| IP Rating | IP20 | IP65 | IP66 | IP67 | IP68 |
|-----------|------|------|------|------|------|
| Width     | 6mm  | -    | -    | -    | _    |