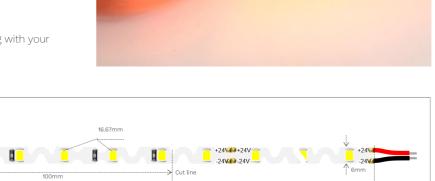

### **TECHNICAL INFORMATION**

| Product Code      | NGA/LL/ZL/14.4/XXXX/20 |
|-------------------|------------------------|
| Product Group     | LED Strip              |
| Power Consumption | 14.4w/m                |
| Supply Voltage    | DC24V                  |
| LEDs per metre    | 60                     |
| Cutting Interval  | 100mm                  |
| LED Pitch         | 16.67mm                |
| Cable Gauge       | 20 AWG                 |

| Height            | 1.7mm                              |  |  |  |
|-------------------|------------------------------------|--|--|--|
| Туре              | Constant Voltage                   |  |  |  |
| Efficacy          | 75lm/w (@ 3000k)                   |  |  |  |
| IP Rating Options | IP20 / IP66                        |  |  |  |
| CRI               | Ra ≥ 90                            |  |  |  |
| MacAdam Step      | 2SDCM                              |  |  |  |
| Control Gear      | On/Off / Mains / 0-10 / DALI / DMX |  |  |  |
| Lifetime          | 50.000 hours at L80                |  |  |  |

| Colour Temperature | - | 3000k  | - | - | - |
|--------------------|---|--------|---|---|---|
| Lumen Output       | - | 1080lm | - | - | - |

| IP Rating | IP20 | IP65 | IP66 | IP67 | IP68 |
|-----------|------|------|------|------|------|
| Width     | 6mm  | -    | -    | -    | -    |