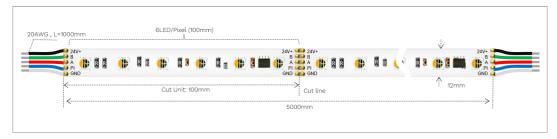

#### PRODUCT NOTES

Fusion Flex LED strip is supplied in 5m reels with a 1m tail at each end as standard. NGA recommends all LED strip is used in conjunction with appropriate aluminium heat sink for heat dissipation. For a homogenous appearance, please select aluminium profile with a depth greater than the LED pitch. Custom cut LED fixtures are available upon request. The white element is supplied as 3000k as standard but other colour temperatures are available upon request.

## **TECHNICAL INFORMATION**

| Product Code      | NGA/LL/RGBWP/1/60/16.5/W-3000/IP        |
|-------------------|-----------------------------------------|
|                   | ,,,,,,,,,,,,,,,,,,,,,,,,,,,,,,,,,,,,,,, |
| Product Group     | LED Strip                               |
| Power Consumption | 16.5w/m                                 |
| Supply Voltage    | DC24V                                   |
| LEDs per metre    | 60                                      |
| Cutting Interval  | 100mm                                   |
| LED Pitch         | 16.67mm                                 |
| Cable Gauge       | 20 AWG                                  |