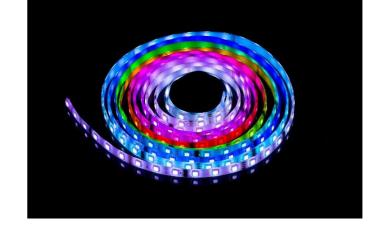

## PRODUCT DESCRIPTION

Fusion Flex RGB 16.5w per metre LED strip.

#### PRODUCT NOTES

Fusion Flex LED strip is supplied in 5m reels with a 1m tail at each end as standard. NGA recommends all LED strip is used in conjunction with appropriate aluminium heat sink for heat dissipation. For a homogenous appearance, please select aluminium profile with a depth greater than the LED pitch. Custom cut LED fixtures are available upon request. The white element is supplied as 3000k as standard but other colour temperatures are available upon request.