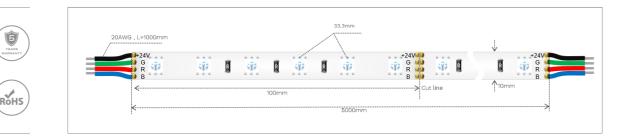

#### PRODUCT NOTES

Fusion Flex LED strip is supplied in 5m reels with a 1m tail at each end as standard. NGA recommends all LED strip is used in conjunction with appropriate aluminium heat sink for heat dissipation. For a homogenous appearance, please select aluminium profile with a depth greater than the LED pitch. Custom cut LED fixtures are available upon request.

### **TECHNICAL INFORMATION**

| Product Code      | NGA/LL/RGB/1/30/7.2/20 | Height            |
|-------------------|------------------------|-------------------|
| Product Group     | LED Strip              | Туре              |
| Power Consumption | 7.2w/m                 | Efficacy          |
| Supply Voltage    | DC24V                  | IP Rating Options |
| LEDs per metre    | 30                     | CRI               |
| Cutting Interval  | 100mm                  | MacAdam Step      |
| LED Pitch         | 33.3mm                 | Control Gear      |
| Cable Gauge       | 20 AWG                 | Lifetime          |
|                   |                        |                   |

| Height            | 1.7mm                     |  |
|-------------------|---------------------------|--|
| Туре              | Constant Voltage          |  |
| Efficacy          | 35.8lm/w (@ MAX)          |  |
| IP Rating Options | IP20 / IP66 / IP67 / IP68 |  |
| CRI               | N/A                       |  |
| MacAdam Step      | 2SDCM                     |  |
| Control Gear      | 0-10 / DALI / DMX         |  |
| Lifetime          | 50.000 hours at L80       |  |