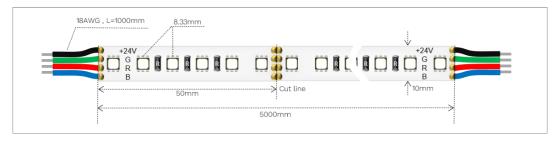

### **TECHNICAL INFORMATION**

| Product Code      | NGA/LL/RGB/1/120/26/IP |
|-------------------|------------------------|
| Product Group     | LED Strip              |
| Power Consumption | 26w/m                  |
| Supply Voltage    | DC24V                  |
| LEDs per metre    | 120                    |
| Cutting Interval  | 50mm                   |
| LED Pitch         | 8.33mm                 |
| Cable Gauge       | 18 AWG                 |

| Height            | 1.7mm               |  |  |  |
|-------------------|---------------------|--|--|--|
| Туре              | Constant Voltage    |  |  |  |
| Efficacy          | 28.8lm/w (@ MAX)    |  |  |  |
| IP Rating Options | IP20 / IP66/ IP68   |  |  |  |
| CRI               | N/A                 |  |  |  |
| MacAdam Step      | 2SDCM               |  |  |  |
| Control Gear      | 0-10 / DALI / DMX   |  |  |  |
| Lifetime          | 50.000 hours at L80 |  |  |  |