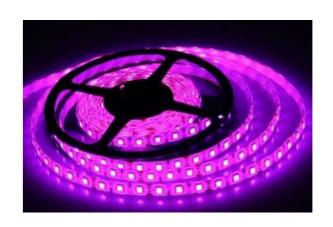

## PRODUCT DESCRIPTION

Fusion Flex 9.6w per metre pink LED strip.

#### **PRODUCT NOTES**

Fusion Flex LED strip is supplied in 5m reels with a 1m tail at each end as standard. NGA recommends all LED strip is used in conjunction with appropriate aluminium heat sink for heat dissipation. For a homogenous appearance, please select aluminium profile with a depth greater than the LED pitch. Custom cut LED fixtures are available upon request.