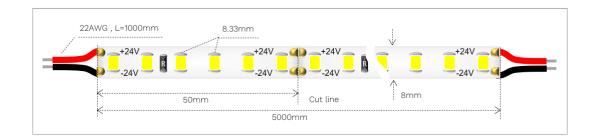

#### **PRODUCT NOTES**

Fusion Flex LED strip is supplied in 5m reels with a 1m tail at each end as standard. NGA recommends all LED strip is used in conjunction with appropriate aluminium heat sink for heat dissipation. For a homogenous appearance, please select aluminium profile with a depth greater than the LED pitch. Custom cut LED fixtures are available upon request.

## **TECHNICAL INFORMATION**

| Product Code      | NGA/LL/SP/1/120/9.6/PINK/20 |
|-------------------|-----------------------------|
| Product Group     | LED Strip                   |
| Power Consumption | 9.6w/m                      |
| Supply Voltage    | DC24V                       |
| LEDs per metre    | 120                         |
| Cutting Interval  | 50mm                        |
| LED Pitch         | 8.33mm                      |
| Cable Gauge       | 22 AWG                      |