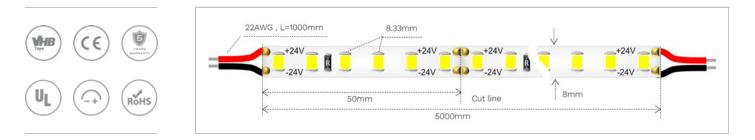

# TECHNICAL INFORMATION

|                   |                             | - |                   |                                    |
|-------------------|-----------------------------|---|-------------------|------------------------------------|
| Product Code      | NGA/LL/SP/1/120/4.8/XXXX/IP |   | Height            | 1.7mm                              |
| Product Group     | LED Strip                   |   | Туре              | Constant Voltage                   |
| Power Consumption | 4.8w/m                      |   | Efficacy          | 101lm/w (@ 3000k)                  |
| Supply Voltage    | DC24V                       |   | IP Rating Options | IP20 / IP65 / IP66 / IP67 / IP68   |
| LEDs per metre    | 120                         |   | CRI               | Ra≥90                              |
| Cutting Interval  | 50mm                        |   | MacAdam Step      | 2SDCM                              |
| LED Pitch         | 8.33mm                      |   | Control Gear      | On/Off / Mains / 0-10 / DALI / DMX |
| Cable Gauge       | 22 AWG                      |   | Lifetime          | 50.000 hours at L80                |
| Lable Gauge       | ZZ AWG                      |   |                   | 50.000 hours at L80                |