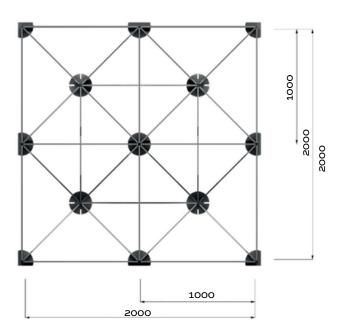

f reverberated sound diffusing visual interest with the capability of been adapted to any size or shape ceiling footprint.

With beautiful geometric symmetry and dimensionality, Vine enhances architectural interiors to deliver dramatic design impact.

# **SPECIFICATION**

Composition: 100 % polyester (recycled PET appx. 50 %)

• Material Weight: 12mm: 2600g/m² (+/- 5 %)

Material Thickness: 12mm

# **PERFORMANCE**

Acoustic Rates: 2,38 Sabines (m²) average 250-4000Hz

• Fire Rates: B, S1, d0 (EN-13501)

• Light fastness: 6+ (ISO-105 B02)

• Health: 99.9 % Antibacterial (ISO-20743)

• Formaldehyde-free (ISO-14184)

Moisture Absorption: >0.03 % by weight (50°C/122°F at 90% relative humidity)

■ Thermal insulating: 0,040 W/mK

Abrasion: EN ISO 12947 / Performance 'A'

# **DIMENSIONS (MM):**



# **KEY FEATURES & BENEFITS**

- Available in 19 colours
- Highly durable providing long-term stability and performance.
- Safe, non-toxic, non-irritant & without red list chemical binders.
- Recycled and recyclable.
- 10 years warranty.

#### CARE

- Easy to clean with a damp cloth or vacuum cleaner.
- Indoor use only.