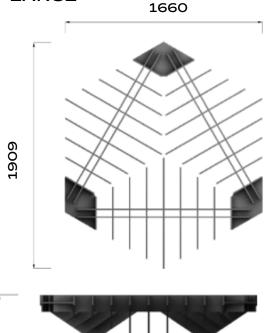

## CARE

- Easy to clean with a damp cloth or vacuum cleaner.
- Indoor use only.

LARGE

355