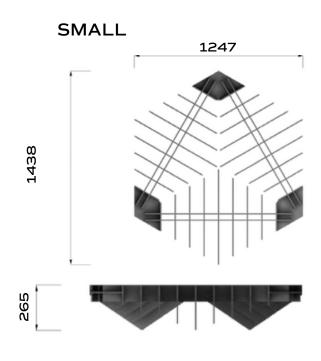

## CARE

- Easy to clean with a damp cloth or vacuum cleaner.
- Indoor use only.

LARGE

355