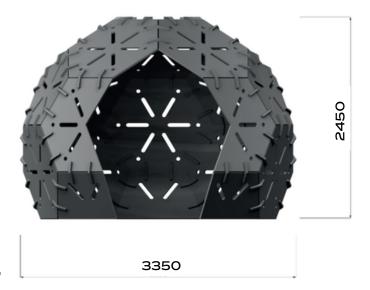

# **SYNERGY**

Synergy is a stand-alone architectural "space within a space" acoustic element which will enhance any envelope, whether it be within office environments for meetings and brainstorming sessions, reception lobbies and even hospitality spaces such as restaurants to create private cocoons.

The faceted faces absorb reverberated sound, deflecting and diffusing from all angles, offering a space of acoustic calm internally while reducing external sound attenuation.

Synergy is a lightweight, dry assembly structure which delivers maximum visual impact and a space of calm with superior acoustic comfort redefining how environments are designed and segregated to offer privacy while still maintaining an element of exposure to the outside world.