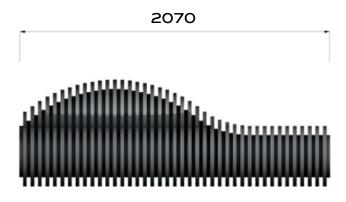

ed PET appx. 50 %)
- Material Weight: 12mm: 2600g/m<sup>2</sup> (+/- 5 %)
- Material Thickness: 12mm

### PERFORMANCE

- Acoustic Rates: 2,38 Sabines (m²) average 250-4000Hz
- Fire Rates: B, S1, d0 (EN-13501)
- Light fastness: 6+ (ISO-105 B02)
- Health : 99.9 % Antibacterial (ISO-20743)
- Formaldehyde-free (ISO-14184)
- Moisture Absorption: >0.03 % by weight (50°C/122°F at 90% relative humidity)
- Thermal insulating: 0,040 W/mK
- Abrasion: EN ISO 12947 / Performance 'A'

## **KEY FEATURES & BENEFITS**

- Available in 19 colours
- Highly durable providing long-term stability and performance.
- Safe, non-toxic, non-irritant & without red list chemical binders.
- Recycled and recyclable.
- 10 years warranty.

#### CARE

- Easy to clean with a damp cloth or vacuum cleaner.
- Indoor use only.



DIMENSIONS