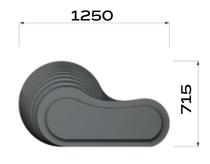

0 %)
- Material Weight: 12mm: 2600g/m<sup>2</sup> (+/- 5 %)
- Material Thickness: 12mm

### PERFORMANCE

- Acoustic Rates: 2,38 Sabines (m²) average 250-4000Hz
- Fire Rates: B, S1, d0 (EN-13501)
- Light fastness: 6+ (ISO-105 B02)
- Health : 99.9 % Antibacterial (ISO-20743)
- Formaldehyde-free (ISO-14184)
- Moisture Absorption: >0.03 % by weight (50°C/122°F at 90% relative humidity)
- Thermal insulating: 0,040 W/mK
- Abrasion: EN ISO 12947 / Performance 'A'

## **KEY FEATURES & BENEFITS**

- Available in 19 colours
- Highly durable providing long-term stability and performance.
- Safe, non-toxic, non-irritant & without red list chemical binders.
- Recycled and recyclable.
- 10 years warranty.

#### CARE

- Easy to clean with a damp cloth or vacuum cleaner.
- Indoor use only.



DIMENSIONS