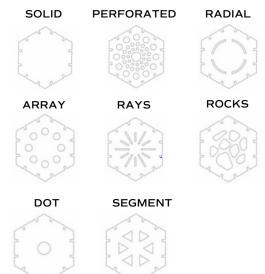

With the addition of the hexagonal inserts which are available as solid elements or an array of patterned cut outs there is also the choice of how open or closed the system will be to suit the office requirements.

# PATTERN OPTIONS

4320

908

302