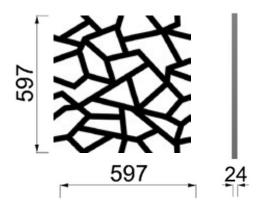

Each 597mm x 597mm tile is manufactured from 2 layers of 12mm PET allowing a creative freedom of colour exploration. Whether grey on grey or a combination of grey on colour, select a background and foreground colour combination that enhances your space. The interactive versatility of choice when it comes to building up your tile colours is all part of the design process which personalises your installation.

# **DIMENSIONS (MM):**