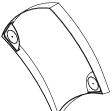

#### INSTALLATION

 Designed for easy assembly with 2 installation options. With the guidance of the montage template, neodymium magnets or velcro disks are screwed to the surface. Fix the brackets behind the panel to the magnets or velcro disks.