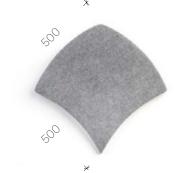

% by weight (50°C/122°F at 90% relative humidity)

- Thermal insulating: 0,040 W/mK
- Abrasion: FN ISO 12947 /Performance 'A'

### **KEY FEATURES & BENEFITS**

- Available in 7 Natural colors & 34 Mandarin colors.
- Highly durable providing long-term stability and performance.
- Safe, non-toxic, non-irritant & without red list chemical binders.
- Recycled and recyclable.
- 10 years warranty.

#### CARE

- Easy to clean with a damp cloth or vacuum cleaner.
- Indoor use only.

#### INSTALLATION

 Designed for easy assembly with 2 installation options. With the guidance of the montage template, neodymium magnets or velcro disks are screwed to the surface. Fix the brackets behind the panel to the magnets or velcro disks.



Template

Magnets or Velcro Disks









W: 500mm L: 500mm D: 60mm