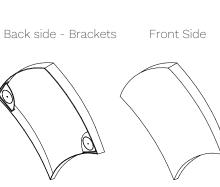

#### INSTALLATION

 Designed for easy assembly with 2 installation options. With the guidance of the montage template, neodymium magnets or velcro disks are screwed to the surface. Fix the brackets behind the panel to the magnets or velcro disks.