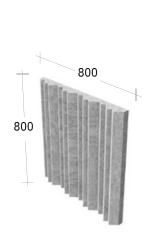

#### **SPECIFICATION**

- Composition: 100 % polyester (recycled PET appx. 50 %)
- Material Weight: 1300g /m² (+/- 5 %)
- Material Thickness: 6mm Natural & Mandarin colors (+/- 10 %)
- Panel Weight: 800 x800mm Natural: 1,50 kg / per pcs. (+/- 5%)

# **DIMENSIONS (MM):**

FL420 FL430
L: 800mm
H: 800mm
W: 70mm
W: 70mm
FL430
L: 800mm
H: 1200mm
W: 70mm