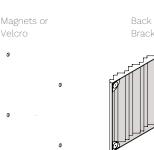

## **INSTALLATION**

Designed for easy assembly with 2 installation options. With the guidance of the montage template, neodymium magnets or velcro disks are screwed to the surface. Fix the brackets behind the panel to the magnets or velcro disks.