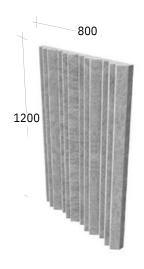

Mandarin: kg / per pcs. (+/- 5%) 800x1200mm Natural: 1,50 kg / per pcs. (+/- 5%)

Mandarin: 2,00 kg / per pcs. (+/- 5%)

# **DIMENSIONS (MM):**

FL420 FL430
L: 800mm
H: 800mm
W: 70mm
W: 70mm
FL430
L: 800mm
H: 1200mm
W: 70mm