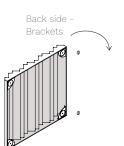

## **INSTALLATION**

Designed for easy assembly with 2 installation options. With the guidance of the montage template, neodymium magnets or velcro disks are screwed to the surface. Fix the brackets behind the panel to the magnets or velcro disks.