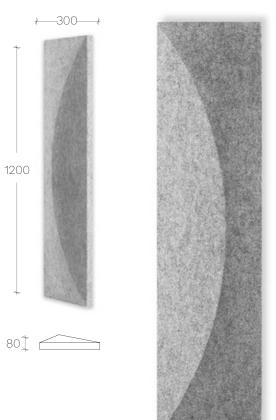

# DIMENSIONS (MM):

W: 300mm L: 1200mm D: 80mm

Template Magne

Magnets or Velcro disks Back side -