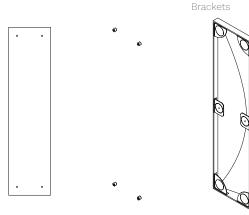

#### INSTALLATION

 Prior to installation, walls and surfaces must be clean, dust-free and void of any defects or imperfections. Contact-type adhesive for applying plate on surfaces such as plasterboard, concrete, block, plywood, MDF and particleboard. Feltouch recommends Pattex

PL600 & Liquid Nails LN-2000 or equivalent adhesive with a glue gun.

# DIMENSIONS (MM):

W: 300mm L: 1200mm D: 80mm

Template Magne

Magnets or Velcro disks Back side -