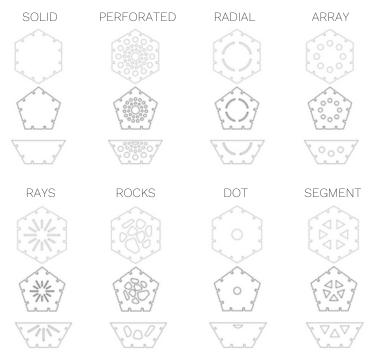

s HARMONY encompasses style, form and function with the additional appeal of having the choice of a vast array of solid, patterned or customisable panels to create unique solutions.

## **DIMENSIONS (MM):**



### **SPECIFICATION**

- Composition: 100 % polyester (recycled PET appx. 50 %)
- Material Weight: 12mm: 2600g/m² (+/- 5%)
- Material Thickness: 12mm (+/- 10 %) + 12mm (+/- 10%)

#### **PERFORMANCE**

- Acoustic NRC Rating: E87 NRC 0.75 (12mm material)
- Fire Rates: B, S1, d0 (EN-13501 1:2018)
- Light fastness: 6+ (ISO-105 B02)
- Health: 99.9 % Antibacterial (ISO-20743)
- Formaldehyde-free (ISO-14184)
- Moisture Absorption: >0.03 % by weight (50°C/122°F at 90% relative humidity)
- Thermal insulating: 0,040 W/mK
- Abrasion: EN ISO 12947 / Performance 'A'

#### **AVAILABLE PATTERNS**



#### **KEY FEATURES & BENEFITS**

- Available in 19 colours.
- Highly durable providing long-term stability and performance.
- Safe, non-toxic, non-irritant & without red list chemical binders.
- Recycled and recyclable.

#### CARE

- Easy to clean with a damp cloth or vacuum cleaner.
- Indoor use only.