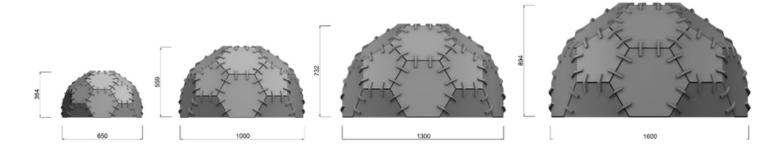

# **HARMONY**

#### **ACOUSTIC LIGHTING SERIES**



In a new era of architectural design, intimacy and acoustic comfort within work environments are at the forefront.

Combine that with vision and the result is a harmonious suspended acoustic element which is created from two-dimensional profiles assembled to unveil a three-dimensional geometric shell acting as a barrier for reverberating sound within spaces. Whether it be over desks and meeting tables or as artistic volumes in large open areas HARMONY encompasses style, form and function with the additional appeal of having the choice of a vast array of solid, patterned or customisable panels to create unique solutions.

## **DIMENSIONS (MM):**



### **SPECIFICATION**

- Composition: 100 % polyester (recycled PET appx. 50 %)
- Material Weight: 12mm: 2600g/m² (+/- 5%)
- Material Thickness: 12mm (+/- 10 %) + 12mm (+/- 10%)

#### **PERFORMANCE**

- Acoustic NRC Rating: E87 NRC 0.75 (12mm material)
- Fire Rates: B, S1, d0 (EN-13501 1:2018)
- Light fastness: 6+ (ISO-105 B02)
- Health: 99.9 % Antibacterial (ISO-20743)
- Formaldehyde-free (ISO-14184)
- Moisture Absorption: >0.03 % by weight (50°C/122°F at 90% relative humidity)
- Thermal insulating: 0,040 W/mK
- Abrasion: EN ISO 12947 / Performance 'A'

#### **AVAILABLE PATTERNS**



#### **KEY FEATURES & BENEFITS**

- Available in 19 colours.
- Highly durable providing long-term stability and performance.
- Safe, non-toxic, non-irritant & without red list chemical binders.
- Recycled a