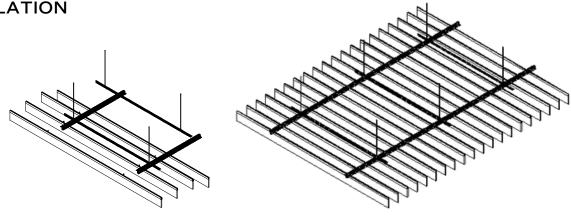

## **PYRAMID BAFFLE - 2400**

Baffle models of the 14six8 collection are simple, elegant and one of the most dynamic modular acoustic ceiling systems. Easy to install, lightweight, and can be installed quickly to transform large volumes into linear ceiling systems. The baffles delivers tailor made acoustic solutions with cut-out 12mm PET sheets that offers an adjustable gap between felt baffles and various dimensions. Upon request, we can manufacture with various thicknesses and customizable designs.