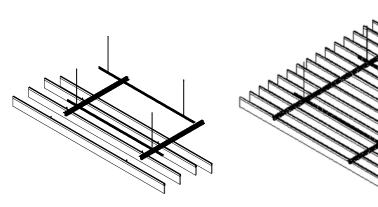

463x2400mm: 2.9kg per pcs. (+/-5 %)

### **DIMENSIONS (mm)**

W: 2400mm H: 463mm Thickness: 12mm

# PERFORMANCE

- Acoustic Rates: 0,55 NRC (EN-11654)
- Fire Rates: B, S1, d0 (EN-13501)
- Light fastness: 6+ (ISO-105 B02)
- Health: 99.9 % Antibacterial (ISO-20743)
- Formaldehyde-free (ISO-14184)
- Moisture Absorption: >0.03 % by weight (50°C/122°F at 90% relative humidity)
- Thermal insulating: 0,040 W/mK
- Abrasion: EN ISO 12947 / Performance 'A'



### **KEY FEATURES & BENEFITS**

- Available in 19 colors
- Highly durable providing long-term stability and performance.
- Safe, non-toxic, non-irritant & without red list chemical binders.
- Recycled and recyclable.
- 10 years warranty.

### **CARE**

- Easy to clean with a damp cloth or vacuum cleaner.
- Indoor use only.

### INSTALLATION