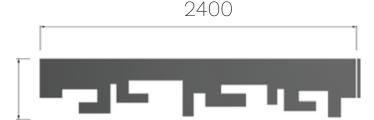

## **PUZZLE BAFFLE - 2400**

Baffle models of the 14six8 collection are simple, elegant and one of the most dynamic modular acoustic ceiling systems. Easy to install, lightweight, and can be installed quickly to transform large volumes into linear ceiling systems. The baffles delivers tailor made acoustic solutions with cut-out 12mm PET sheets that offers an adjustable gap between felt baffles and various dimensions. Upon request, we can manufacture with various thicknesses and customizable designs.

### **DIMENSIONS (mm)**

W: 2400mm H: 463mm Thickness: 12mm