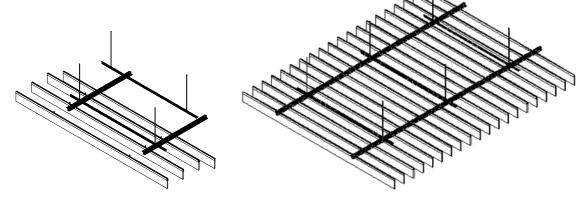

# PLUG BAFFLE - 2400

Baffle models of the 14six8 collection are simple, elegant and one of the most dynamic modular acoustic ceiling systems. Easy to install, lightweight, and can be installed quickly to transform large volumes into linear ceiling systems. The baffles delivers tailor made acoustic solutions with cut-out 12mm PET sheets that offers an adjustable gap between felt baffles and various dimensions. Upon request, we can manufacture with various thicknesses and customizable designs.

### INSTALLATION