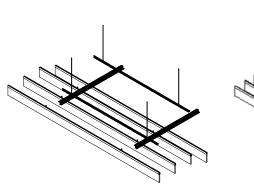

# PLAIN BAFFLE - 2400

Baffle models of the 14six8 collection are simple, elegant and one of the most dynamic modular acoustic ceiling systems. Easy to install, lightweight, and can be installed quickly to transform large volumes into linear ceiling systems. The baffles delivers tailor made acoustic solutions with cut-out 12mm PET sheets that offers an adjustable gap between felt baffles and various dimensions. Upon request, we can manufacture with various thicknesses and customizable designs.

### INSTALLATION