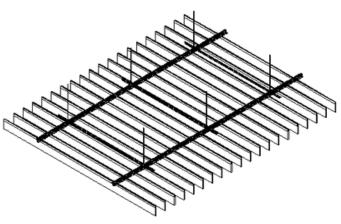

# PLAIN BAFFLE - 2400

Baffle models of the 14six8 collection are simple, elegant and one of the most dynamic modular acoustic ceiling systems. Easy to install, lightweight, and can be installed quickly to transform large volumes into linear ceiling systems. The baffles delivers tailor made acoustic solutions with cut-out 12mm PET sheets that offers an adjustable gap between felt baffles and various dimensions. Upon request, we can manufacture with various thicknesses and customizable designs.

### INSTALLATION