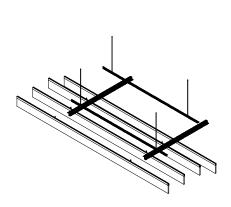

al / 450x2400mm: 2.8kg per pcs. (+/-5 %)

# **DIMENSIONS (mm)**

W: 2400mm H: 450mm Thickness: 12mm

# PERFORMANCE

Acoustic Rates: 0,55 NRC (EN-11654)

• Fire Rates: B, S1, d0 (EN-13501)

Light fastness: 6+ (ISO-105 B02)

• Health: 99.9 % Antibacterial (ISO-20743)

• Formaldehyde-free (ISO-14184)

- Moisture Absorption: >0.03 % by weight (50°C/122°F at 90% relative humidity)
- Thermal insulating: 0,040 W/mK
- Abrasion: EN ISO 12947 / Performance 'A'



#### **KEY FEATURES & BENEFITS**

- Available in 19 colors
- Highly durable providing long-term stability and performance.
- Safe, non-toxic, non-irritant & without red list chemical binders.
- Recycled and recyclable.
- 10 years warranty.

## CARE

- Easy to clean with a damp cloth or vacuum cleaner.
- Indoor use only.

#### INSTALLATION