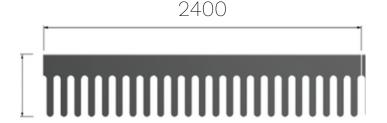

that offers an adjustable gap between felt baffles and various dimensions. Upon request, we can manufacture with various thicknesses and customizable designs.

## **SPECIFICATION**

- Composition: 100 % polyester (recycled PET appx. 50 %)
- Material Weight: 12mm: 2600g/m² (+/- 5 %),
- Material Thickness: 12mm (+/- 10 %)
- Panel Weight: Natural / 450x2400mm: 2.8kg per pcs. (+/-5 %)

# **DIMENSIONS (mm)**

W: 2400mm H: 450mm Thickness: 12mm

# PERFORMANCE

Acoustic Rates: 0,55 NRC (EN-11654)

• Fire Rates: B, S1, d0 (EN-13501)

Light fastness: 6+ (ISO-105 B02)

• Health: 99.9 % Antibacterial (ISO-20743)

• Formaldehyde-free (ISO-14184)

- Moisture Absorption: >0.03 % by weight (50°C/122°F at 90% relative humidity)
- Thermal insulating: 0,040 W/mK
- Abrasion: EN ISO 12947 / Performance 'A'



#### **KEY FEATURES & BENEFITS**

- Available in 19 colors
- Highly durable providing long-term stability and performance.
- Safe, non-toxic, non-irritant & without red list chemical binders.
- Recycled and recyclable.
- 10 years warranty.

## CARE

- Easy to clean with a damp cloth or vacuum cleaner.
- Indoor use only.

#### INSTALLATION