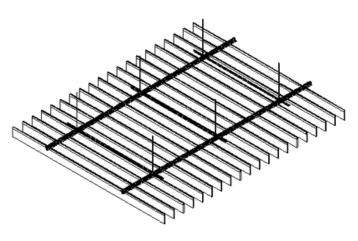

/ 450x2400mm: 2.8kg per pcs. (+/-5 %)

# **DIMENSIONS (mm)**

W: 2400mm H: 450mm Thickness: 12mm

# PERFORMANCE

Acoustic Rates: 0,55 NRC (EN-11654)

• Fire Rates: B, S1, d0 (EN-13501)

Light fastness: 6+ (ISO-105 B02)

• Health: 99.9 % Antibacterial (ISO-20743)

• Formaldehyde-free (ISO-14184)

- Moisture Absorption: >0.03 % by weight (50°C/122°F at 90% relative humidity)
- Thermal insulating: 0,040 W/mK
- Abrasion: EN ISO 12947 / Performance 'A'



#### **KEY FEATURES & BENEFITS**

- Available in 19 colors
- Highly durable providing long-term stability and performance.
- Safe, non-toxic, non-irritant & without red list chemical binders.
- Recycled and recyclable.
- 10 years warranty.

## CARE

- Easy to clean with a damp cloth or vacuum cleaner.
- Indoor use only.

#### INSTALLATION