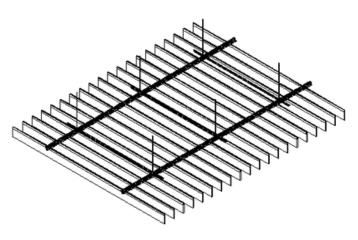

8x2400mm: 3.1kg per pcs. (+/-5 %)

## **DIMENSIONS (mm)**

W: 2400mm H: 498mm Thickness: 12mm

# **PERFORMANCE**

- Acoustic Rates: 0,55 NRC (EN-11654)
- Fire Rates: B, S1, d0 (EN-13501)
- Light fastness: 6+ (ISO-105 B02)
- Health: 99.9 % Antibacterial (ISO-20743)
- Formaldehyde-free (ISO-14184)
- Moisture Absorption: >0.03 % by weight (50°C/122°F at 90% relative humidity)
- Thermal insulating: 0,040 W/mK
- Abrasion: EN ISO 12947 / Performance 'A'



#### **KEY FEATURES & BENEFITS**

- Available in 19 colors
- Highly durable providing long-term stability and performance.
- Safe, non-toxic, non-irritant & without red list chemical binders.
- Recycled and recyclable.
- 10 years warranty.

### CARE

- Easy to clean with a damp cloth or vacuum cleaner.
- Indoor use only.

#### INSTALLATION