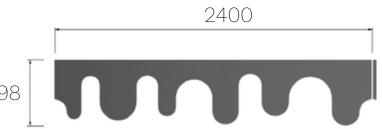

t offers an adjustable gap between felt baffles and various dimensions. Upon request, we can manufacture with various thicknesses and customizable designs.

## **SPECIFICATION**

- Composition: 100 % polyester (recycled PET appx. 50 %)
- Material Weight: 12mm: 2600g/m² (+/- 5 %),
- Material Thickness: 12mm (+/- 10 %)
- Panel Weight: Natural / 498x2400mm: 3.1kg per pcs. (+/-5 %)

## **DIMENSIONS (mm)**

W: 2400mm H: 498mm Thickness: 12mm

# **PERFORMANCE**

- Acoustic Rates: 0,55 NRC (EN-11654)
- Fire Rates: B, S1, d0 (EN-13501)
- Light fastness: 6+ (ISO-105 B02)
- Health: 99.9 % Antibacterial (ISO-20743)
- Formaldehyde-free (ISO-14184)
- Moisture Absorption: >0.03 % by weight (50°C/122°F at 90% relative humidity)
- Thermal insulating: 0,040 W/mK
- Abrasion: EN ISO 12947 / Performance 'A'



#### **KEY FEATURES & BENEFITS**

- Available in 19 colors
- Highly durable providing long-term stability and performance.
- Safe, non-toxic, non-irritant & without red list chemical binders.
- Recycled and recyclable.
- 10 years warranty.

### CARE

- Easy to clean with a damp cloth or vacuum cleaner.
- Indoor use only.

#### INSTALLATION