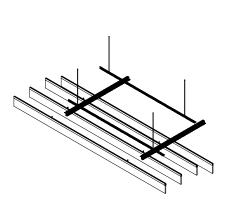

498x2400mm: 3.1kg per pcs. (+/-5 %)

## **DIMENSIONS (mm)**

W: 2400mm H: 498mm Thickness: 12mm

# **PERFORMANCE**

- Acoustic Rates: 0,55 NRC (EN-11654)
- Fire Rates: B, S1, d0 (EN-13501)
- Light fastness: 6+ (ISO-105 B02)
- Health: 99.9 % Antibacterial (ISO-20743)
- Formaldehyde-free (ISO-14184)
- Moisture Absorption: >0.03 % by weight (50°C/122°F at 90% relative humidity)
- Thermal insulating: 0,040 W/mK
- Abrasion: EN ISO 12947 / Performance 'A'



#### **KEY FEATURES & BENEFITS**

- Available in 19 colors
- Highly durable providing long-term stability and performance.
- Safe, non-toxic, non-irritant & without red list chemical binders.
- Recycled and recyclable.
- 10 years warranty.

### CARE

- Easy to clean with a damp cloth or vacuum cleaner.
- Indoor use only.

#### INSTALLATION